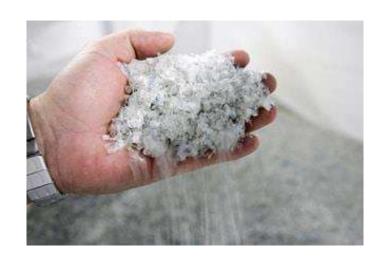

#### CIRCULAR ECONOMY with GLEB

Gleb is the result of a collaboration between the Politecnico di Milano and Arch. Matteo Origoni and is the result of research carried out thanks to the contribution of FiberEuse, a consortium financed by the European Community, whose objective is to recycle waste glass fibres. This material, widely used in various sectors (for example in the production of wind turbines and ship hulls), if recycled can offer great advantages in terms of resistance, liquid tolerance, absence of formaldehyde, lightness and flexibility.