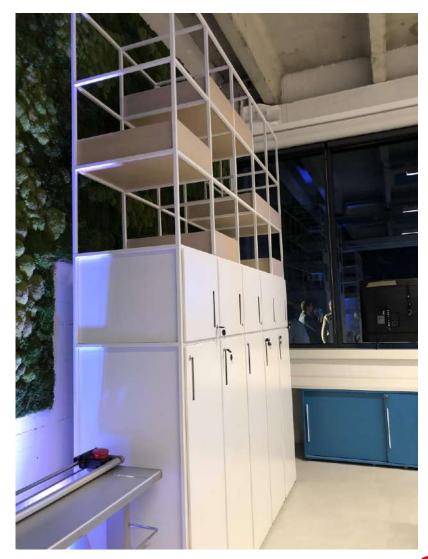

*EXECUTIVE OFFICE - VITTORIA**







## **EXECUTIVE OFFICE - MAGENTA**











#### **EXECUTIVE OFFICE - MAGENTA**









#### OPEN SPACE – FUSION











#### OPEN SPACE – FUSION is....GREEN

Fusion, the iconic product designed by J. Bennett and S. Adachi, and winner of the German Design Award 2020 and the Archiproducts Award 2020, is presented in its green version for 2022: plywood tops covered with linoleum and 3D printed planters, creating a "green wall", made from coffee grounds waste. Below is what was presented at the Salone di Milano 2021.

In collaboration with Arch. Matteo Silverio and WASP.





#### OPEN SPACE – FUSION is....GREEN











#### OPERATIVE OFFICE – SEVENTY SEVEN









#### OPERATIVE OFFICE - SEVENTY SEVEN











#### LOCKERS – CARTESIO













# **SEATINGS** CUFMILANO 18

#### CIRCULAR ECONOMY with GLEB





Gleb is the result of a collaboration between the Politecnico di Milano and Arch. Matteo Origoni and is the result of research carried out thanks to the contribution of FiberEuse, a consortium financed by the European Community, whose objective is to recycle waste glass fibres. This material, widely used in various sectors (for example in the production of wind turbines and ship hulls), if recycled can offer great advantages in terms of resistance, liquid tolerance, absence of formaldehyde, lightness and flexibility.

Thus Gleb, the desk resulting from circular economies, was born.







#### **GLEB for DESIGN**













#### ACOUSTIC SOLUTIONS FROM RECYCLED RAW MATERIALS

















### ACOUSTIC – TETRIX