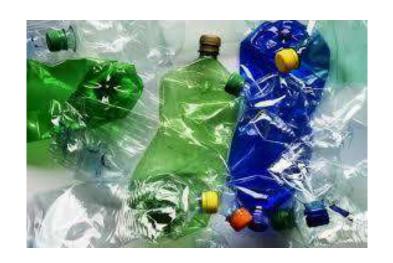

#### CIRCULAR ECONOMY with GLEB

Gleb is the result of a collaboration between the Politecnico di Milano and Arch. Matteo Origoni and is the result of research carried out thanks to the contribution of FiberEuse, a consortium financed by the European Community, whose objective is to recycle waste glass fibres. This material, widely used in various sectors (for example in the production of wind turbines and ship hulls), if recycled can offer great advantages in terms of resistance, liquid tolerance, absence of formaldehyde, lightness and flexibility.