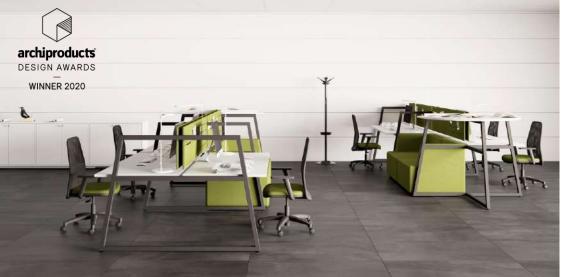

#### OPEN SPACE – FUSION

#### OPEN SPACE – FUSION is....GREEN

Fusion, the iconic product designed by J. Bennett and S. Adachi, and winner of the German Design Award 2020 and the Archiproducts Award 2020, is presented in its green version for 2022: plywood tops covered with linoleum and 3D printed planters, creating a "green wall", made from coffee grounds waste. Below is what was presented at the Salone di Milano 2021.

In collaboration with Arch. Matteo Silverio and WASP.