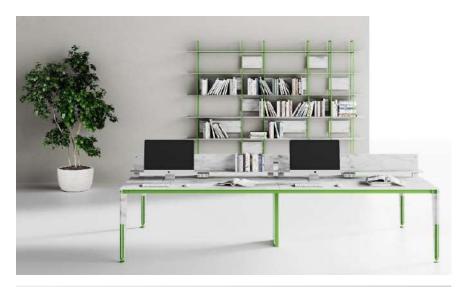

#### OPEN SPACE – FUSION

#### OPEN SPACE – FUSION is....GREEN

Fusion, the iconic product designed by J. Bennett and S. Adachi, and winner of the German Design Award 2020 and the Archiproducts Award 2020, is presented in its green version for 2022: plywood tops covered with linoleum and 3D printed planters, creating a "green wall", made from coffee grounds waste. Below is what was presented at the Salone di Milano 2021.