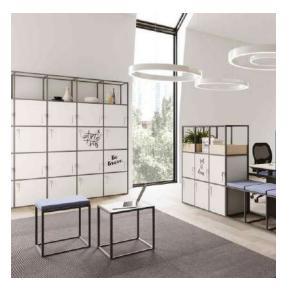

### **EXECUTIVE OFFICE - VITTORIA**







## **EXECUTIVE OFFICE - MAGENTA**











#### **EXECUTIVE OFFICE - MAGENTA**









#### OPEN SPACE – FUSION











#### OPEN SPACE – FUSION is....GREEN

Fusion, the iconic product designed by J. Bennett and S. Adachi, and winner of the German Design Award 2020 and the Archiproducts Award 2020, is presented in its green version for 2022: plywood tops covered with linoleum and 3D printed planters, creating a "green wall", made from coffee grounds waste. Below is what was presented at the Salone di Milano 2021.

In collaboration with Arch. Matteo Silverio and WASP.





#### OPEN SPACE – FUSION is....GREEN











#### OPERATIVE OFFICE – SEVENTY SEVEN









#### OPERATIVE OFFICE - SEVENTY SEVEN











#### LOCKERS – CARTESIO













# **SEATINGS** CUFMILANO 18

#### CIRCULAR ECONOMY with GLEB





Gleb is the result of a collaboration between the Politecnico di Milano and Arch. Matteo Origoni and is the result of research carried out thanks to the contribution of FiberEuse, a consortium financed by the European Community, whose objective is to recycle waste glass fibres. This material, widely used in various sectors (for example in the production of wind turbines and ship hulls), if recycled can offer great advantages in terms of resistance, liquid tolerance, absence of formaldehyde, lightness and flexibility.

Thus Gleb, the desk resulting from circular economies, was born.







#### **GLEB for DESIGN**













#### ACOUSTIC SOLUTIONS FROM RECYCLED RAW MATERIALS

















### ACOUSTIC – TETR