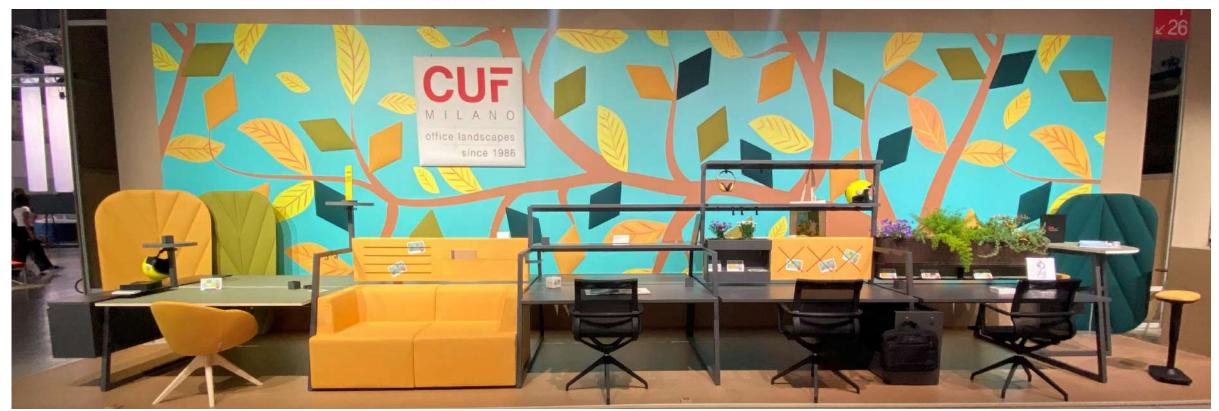

#### OPEN SPACE – FUSION

#### OPEN SPACE – FUSION is....GREEN

Fusion, the iconic product designed by J. Bennett and S. Adachi, and winner of the German Design Award 2020 and the Archiproducts Award 2020, is presented in its green version for 2022: plywood tops covered with linoleum and 3D printed planters, creating a "green wall", made from coffee grounds waste. Below is what was presented at the Salone di Milano 2021.