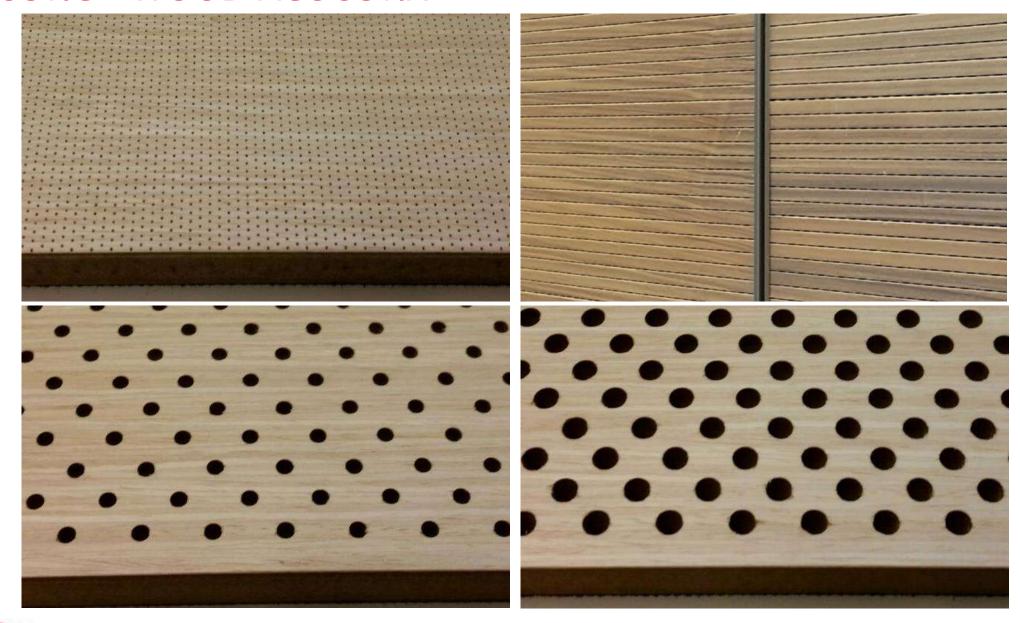

#### ACOUSTIC SOLUTIONS FROM RECYCLED RAW MATERIALS

### ACOUSTIC – TETRIX

## ACOUSTIC – ROMBIX

## ACOUSTIC – CORTINA, FEI

# ACOUSTIC – TRIX, ROMBIX, PO

# ACOUSTIC – SATURN, JUPITER

# ACOUSTIC – QUADRO PANELS