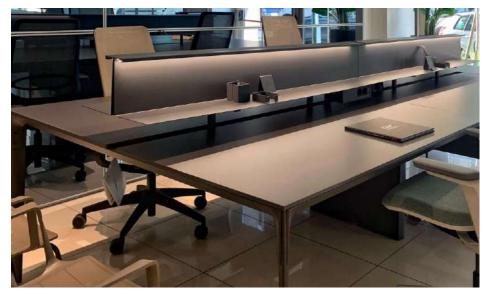

#### OPEN SPACE – FUSION

#### OPEN SPACE – FUSION is....GREEN

Fusion, the iconic product designed by J. Bennett and S. Adachi, and winner of the German Design Award 2020 and the Archiproducts Award 2020, is presented in its green version for 2022: plywood tops covered with linoleum and 3D printed planters, creating a "green wall", made from coffee grounds waste. Below is what was presented at the Salone di Milano 2021.