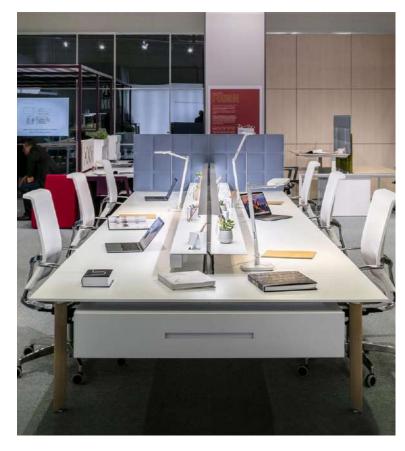

FFICE - VITTORIA VITTORIA**













## **EXECUTIVE OFFICE - VITTORIA**









### **EXECUTIVE OFFICE - VITTORIA**







## **EXECUTIVE OFFICE - MAGENTA**











#### **EXECUTIVE OFFICE - MAGENTA**









#### OPEN SPACE – FUSION











#### OPEN SPACE – FUSION is....GREEN

Fusion, the iconic product designed by J. Bennett and S. Adachi, and winner of the German Design Award 2020 and the Archiproducts Award 2020, is presented in its green version for 2022: plywood tops covered with linoleum and 3D printed planters, creating a "green wall", made from coffee grounds waste. Below is what was presented at the Salone di Milano 2021.

In collaboration with Arch. Matteo Silverio and WASP.





#### OPEN SPACE – FUSION is....GREEN











#### OPERATIVE OFFICE – SEVENTY SEVEN









#### OPERATIVE OFFICE - SEVENTY SEVEN











#### LOCKERS – CARTESIO













# **SEATINGS** CUFMILANO 18

#### CIRCULAR ECONOMY with GLEB





Gleb is the result of a collaboration between the Politecnico di Milano and Arch. Matteo Origoni and is the result of research carried out thanks to the contribution of FiberEuse, a consortium financed by the European Community, whose objective is to recycle waste glass fibres. This material, widely used in various sectors (for example in the production of wind turbines and ship hulls), if recycled can offer great advantages in terms of resistance, liquid tolerance, absence of formaldehyde, lightness and flexibility.

Thus Gleb, the desk resulting from circular economies, was born.







#### **GLEB for DESIGN**













#### A