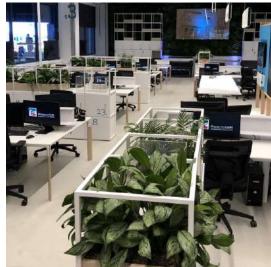

#### OPEN SPACE – FUSION

#### OPEN SPACE – FUSION is....GREEN

Fusion, the iconic product designed by J. Bennett and S. Adachi, and winner of the German Design Award 2020 and the Archiproducts Award 2020, is presented in its green version for 2022: plywood tops covered with linoleum and 3D printed planters, creating a "green wall", made from coffee grounds waste. Below is what was presented at the Salone di Milano 2021.