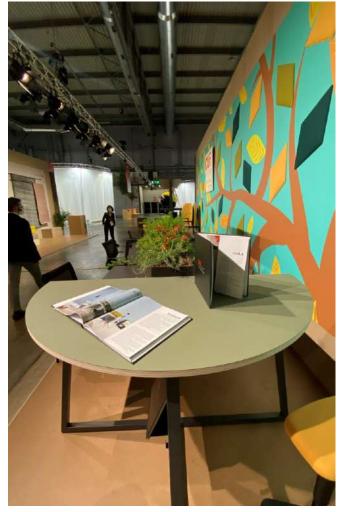

#### OPEN SPACE – FUSION

#### OPEN SPACE – FUSION is....GREEN

Fusion, the iconic product designed by J. Bennett and S. Adachi, and winner of the German Design Award 2020 and the Archiproducts Award 2020, is presented in its green version for 2022: plywood tops covered with linoleum and 3D printed planters, creating a "green wall", made from coffee grounds waste. Below is what was presented at the Salone di Milano 2021.