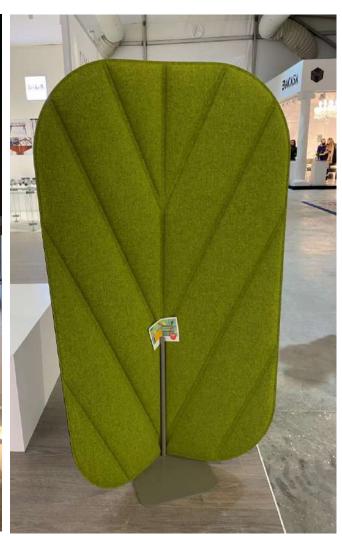

Gleb is the result of a collaboration between the Politecnico di Milano and Arch. Matteo Origoni and is the result of research carried out thanks to the contribution of FiberEuse, a consortium financed by the European Community, whose objective is to recycle waste glass fibres. This material, widely used in various sectors (for example in the production of wind turbines and ship hulls), if recycled can offer great advantages in terms of resistance, liquid tolerance, absence of formaldehyde, lightness and flexibility.

Thus Gleb, the desk resulting from circular economies, was born.







#### **GLEB for DESIGN**













#### ACOUSTIC SOLUTIONS FROM RECYCLED RAW MATERIALS

















### ACOUSTIC – TETRIX













## ACOUSTIC – ROMBIX









## ACOUSTIC – CORTINA, FEI









# ACOUSTIC – TRIX, ROMBIX, PO









# ACOUSTIC – SATURN, JUPITER







# ACOUSTIC – QUADRO PANELS





































































































### PARTITIONS – TETRIX SAFETY







### PARTITIONS - TAURUS







## PARTITIONS - GEMINI







### PARTITIONS - GEMINI







### PARTITIONS – MANOUVRABLE







### PARTITIONS – MANOUVRABLE









#### **CONTACTS**

International Sales & Marketing Manager

Mr. Roberto Spanò +39 02 25 37 72 80 +39 347 24 89 107 r.spano@cufmilano.com



www.cufmilano.com

CUF Milano is a brand of Centrufficio Loreto SpA Milano - Viale Andrea Doria 17 Italy

Sales Manager

Davide Cerri +39 02 25 37 72 04 d.cerri@cuf.it



**General contact** 

+39 02 25 37 71 info@cuf.it

#### Follow us









# T