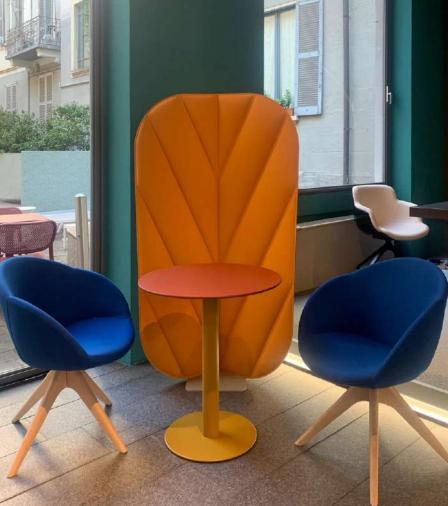

Gleb is the result of a collaboration between the Politecnico di Milano and Arch. Matteo Origoni and is the result of research carried out thanks to the contribution of FiberEuse, a consortium financed by the European Community, whose objective is to recycle waste glass fibres. This material, widely used in various sectors (for example in the production of wind turbines and ship hulls), if recycled can offer great advantages in terms of resistance, liquid tolerance, absence of formaldehyde, lightness and flexibility.

Thus Gleb, the desk resulting from circular economies, was born.







#### **GLEB for DESIGN**













#### ACOUSTIC SOLUTIONS FROM RECYCLED RAW MATERIALS

















### ACOUSTIC – TETRIX













## ACOUSTIC – ROMBIX









## ACOUSTIC – CORTINA, FEI









# ACOUSTIC – TRIX, ROMBIX, PO









# ACOUSTIC – SATURN, JUPITER







# ACOUSTIC – QUADRO PANELS





































































































### PARTITIONS – TETRIX SAFETY







### PARTITIONS - TAURUS







## PARTITIONS - GEMINI







### PARTITIONS - GEMINI







### PARTITIONS – MANOUVRABLE







### PARTITIONS – MANOUVRABLE









#### **CONTACTS**

International Sales & Marketing Manager

Mr. Roberto Spanò +39 02 25 37 72 80 +39 347 24 89 107 r.spano@cufmilano.com



www.cufmilano.com

CUF Milano is a brand of Centrufficio Loreto SpA Milano - Viale Andrea Doria 17 Italy

Sales Manager

Davide Cerri +39 02 25 37 72 04 d.cerri@cuf.it



**General contact** 

+39 02 25 37 71 info@cuf.it

#### Follow us









#