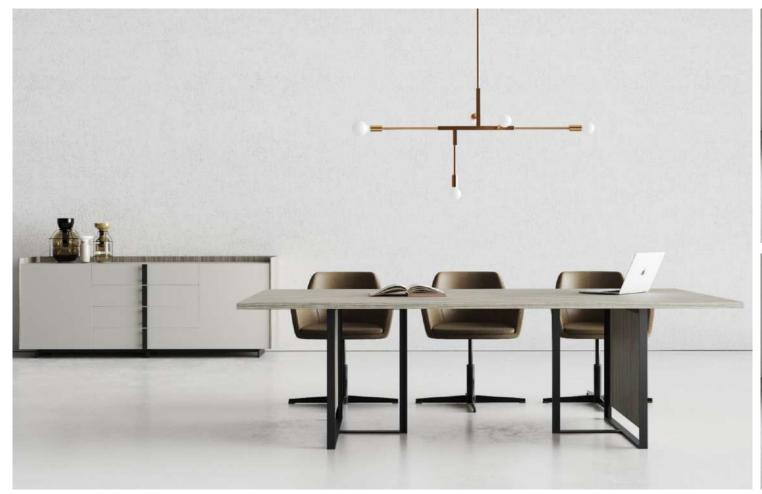

#### OPEN SPACE – FUSION

#### OPEN SPACE – FUSION is....GREEN

Fusion, the iconic product designed by J. Bennett and S. Adachi, and winner of the German Design Award 2020 and the Archiproducts Award 2020, is presented in its green version for 2022: plywood tops covered with linoleum and 3D printed planters, creating a "green wall", made from coffee grounds waste. Below is what was presented at the Salone di Milano 2021.

In collaboration with Arch. Matteo Silverio and WASP.

#### OPEN SPACE – FUSION is....GREEN