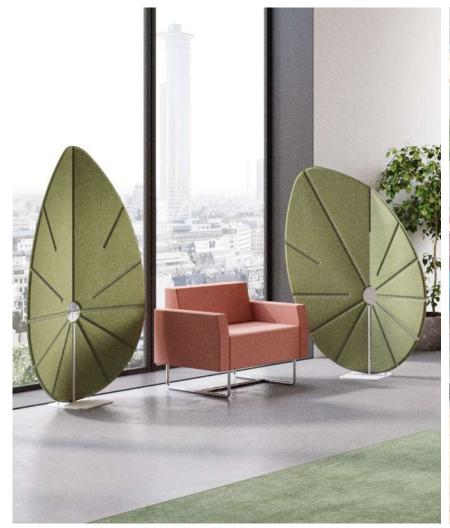

Gleb is the result of a collaboration between the Politecnico di Milano and Arch. Matteo Origoni and is the result of research carried out thanks to the contribution of FiberEuse, a consortium financed by the European Community, whose objective is to recycle waste glass fibres. This material, widely used in various sectors (for example in the production of wind turbines and ship hulls), if recycled can offer great advantages in terms of resistance, liquid tolerance, absence of formaldehyde, lightness and flexibility.

Thus Gleb, the desk resulting from circular economies, was born.







#### **GLEB for DESIGN**













#### ACOUSTIC SOLUTIONS FROM RECYCLED RAW MATERIALS

















### ACOUSTIC – TETRIX













## ACOUSTIC – ROMBIX









## ACOUSTIC – CORTINA, FEI









# ACOUSTIC – TRIX, ROMBIX, PO









# ACOUSTIC – SATURN, JUPITER







# ACOUSTIC – QUADRO PANELS





































































































### PARTITIONS – TETRIX SAFETY







### PARTITIONS - TAURUS







## PARTITIONS - GEMINI







### PARTITIONS - GEMINI







### PARTITIONS – MANOUVRABLE







### PARTITIONS – MANOUVRABLE









#### **CONTACTS**

International Sales & Marketing Manager

Mr. Roberto Spanò +39 02 25 37 72 80 +39 347 24 89 107 r.spano@cufmilano.com



www.cufmilano.com

CUF Milano is a brand of Centrufficio Loreto SpA Milano - Viale Andrea Doria 17 Italy

Sales Manager

Davide Cerri +39 02 25 37 72 04 d.cerri@cuf.it



**General contact** 

+39 02 25 37 71 info@cuf.it

#### Follow us