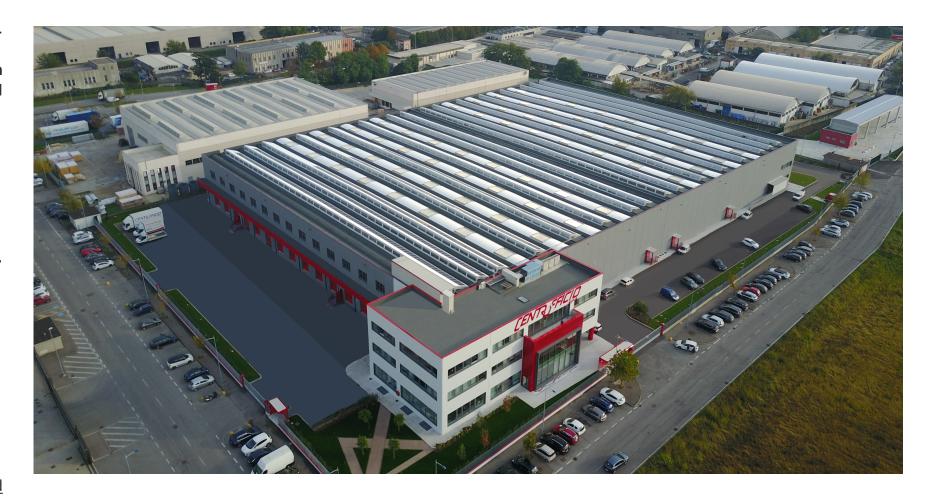

#### **PRESENTATION**

CUF Milano is a brand of Centrufficio s.p.a.

Centrufficio s.p.a. was founded in **1986 in Milano,** the Headquarter was recently moved in Pioltello in the new built facility.

CUFMilano is specialized into:

- Office Furniture and Seats,
- Partition Walls and
- Acoustic Solutions.

During the years, opened **21** show-room with, three warehouses and three production sites, becoming more and more specialized also in turnkey jobs.

CUF Milano can <u>support Architects and</u> <u>contractor on **timing**</u>, thanks to the large variety of products ready for delivery in **stock**, the warehouses has a total area of 30.000