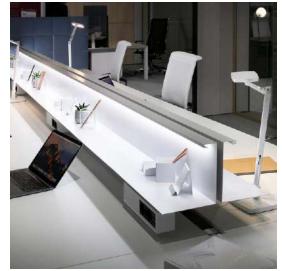

#### OPEN SPACE – FUSION

#### OPEN SPACE – FUSION is....GREEN

Fusion, the iconic product designed by J. Bennett and S. Adachi, and winner of the German Design Award 2020 and the Archiproducts Award 2020, is presented in its green version for 2022: plywood tops covered with linoleum and 3D printed planters, creating a "green wall", made from coffee grounds waste. Below is what was presented at the Salone di Milano 2021.