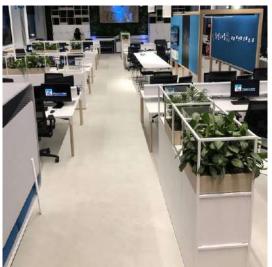

#### OPEN SPACE – FUSION

#### OPEN SPACE – FUSION is....GREEN

Fusion, the iconic product designed by J. Bennett and S. Adachi, and winner of the German Design Award 2020 and the Archiproducts Award 2020, is presented in its green version for 2022: plywood tops covered with linoleum and 3D printed planters, creating a "green wall", made from coffee grounds waste. Below is what was presented at the Salone di Milano 2021.