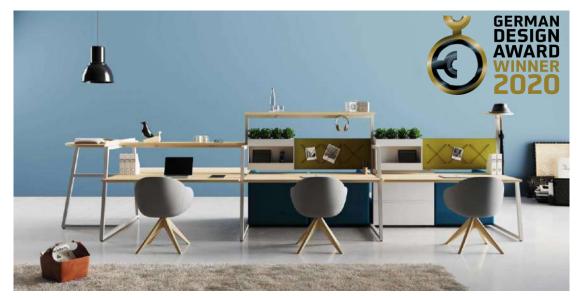

#### OPEN SPACE – FUSION

#### OPEN SPACE – FUSION is....GREEN

Fusion, the iconic product designed by J. Bennett and S. Adachi, and winner of the German Design Award 2020 and the Archiproducts Award 2020, is presented in its green version for 2022: plywood tops covered with linoleum and 3D printed planters, creating a "green wall", made from coffee grounds waste. Below is what was presented at the Salone di Milano 2021.

In collaboration with Arch. Matteo Silverio and WASP.