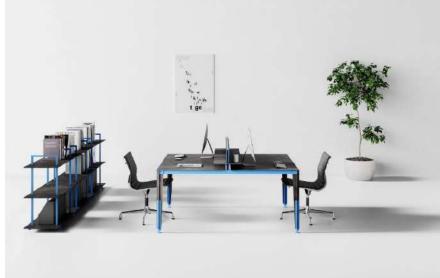

#### CIRCULAR ECONOMY with GLEB

Gleb is the result of a collaboration between the Politecnico di Milano and Arch. Matteo Origoni and is the result of research carried out thanks to the contribution of FiberEuse, a consortium financed by the European Community, whose objective is to recycle waste glass fibres. This material, widely used in various sectors (for example in the production of wind turbines and ship hulls), if recycled can offer great advantages in terms of resistance, liquid tolerance, absence of formaldehyde, lightness and flexibility.

Thus Gleb, the desk resulting from circular economies, was born.