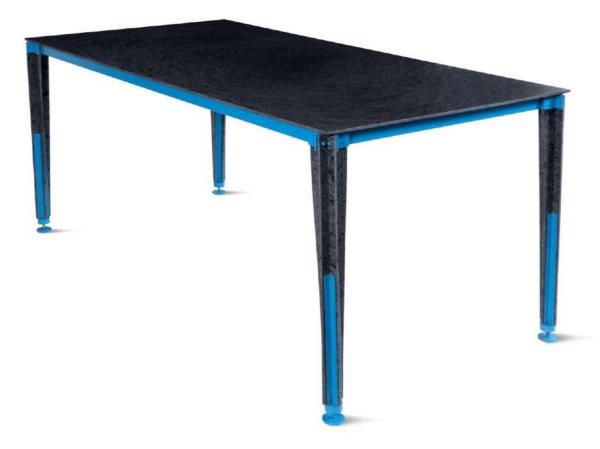

#### CIRCULAR ECONOMY with GLEB

Gleb is the result of a collaboration between the Politecnico di Milano and Arch. Matteo Origoni and is the result of research carried out thanks to the contribution of FiberEuse, a consortium financed by the European Community, whose objective is to recycle waste glass fibres. This material, widely used in various sectors (for example in the production of wind turbines and ship hulls), if recycled can offer great advantages in terms of resistance, liquid tolerance, absence of formaldehyde, lightness and flexibility.

Thus Gleb, the desk resulting from circular economies, was born.

#### **GLEB for DESIGN**