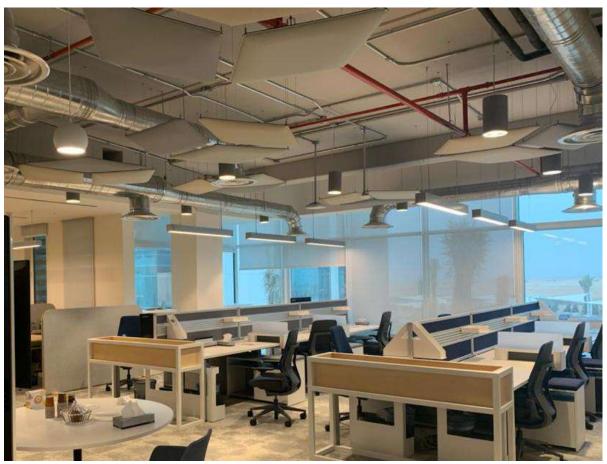

#### OPEN SPACE – FUSION

#### OPEN SPACE – FUSION is....GREEN

Fusion, the iconic product designed by J. Bennett and S. Adachi, and winner of the German Design Award 2020 and the Archiproducts Award 2020, is presented in its green version for 2022: plywood tops covered with linoleum and 3D printed planters, creating a "green wall", made from coffee grounds waste. Below is what was presented at the Salone di Milano 2021.