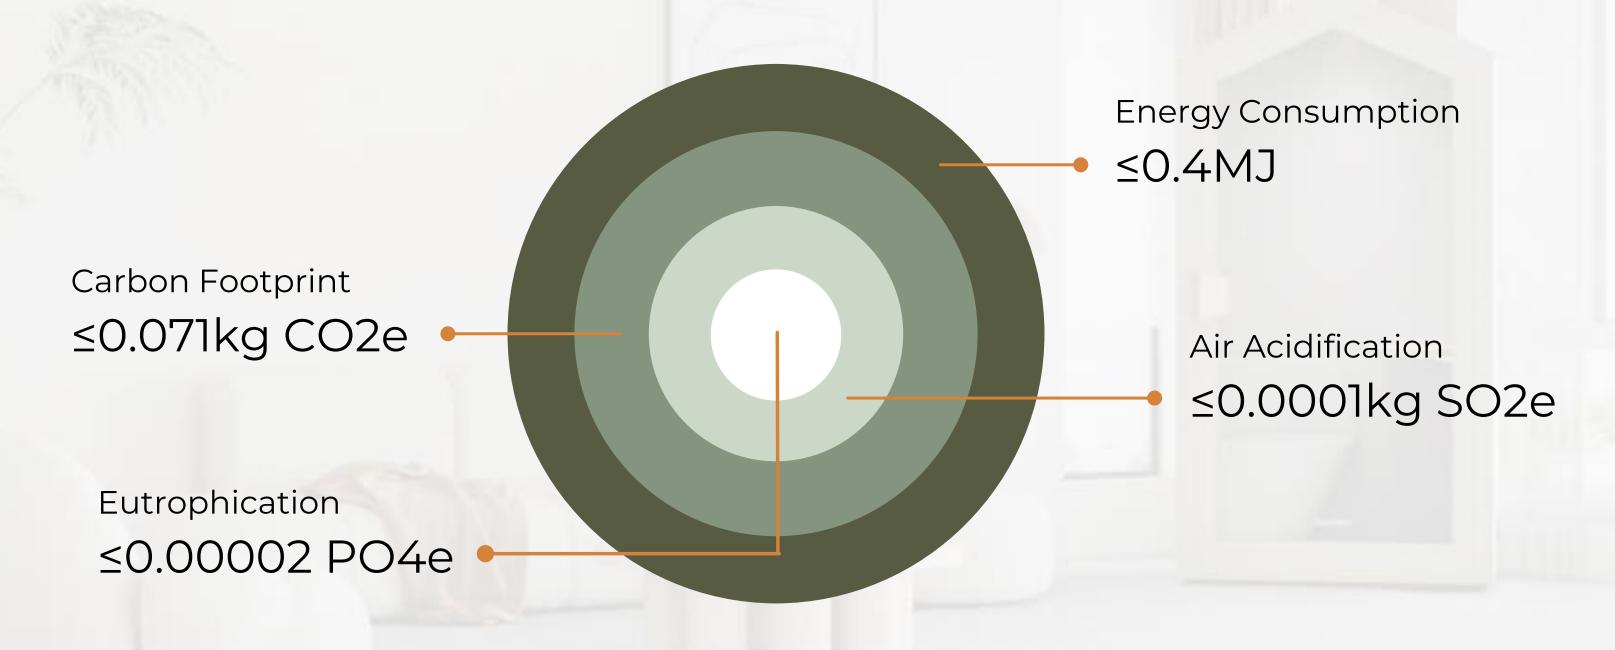

#### **Sound Insulation & Speech Intelligibility**

25dB(±3dB) & RT0.25s (±0.1s). >0.76 STI A+ recording room level.

Beige

Anthracite grey

Grey