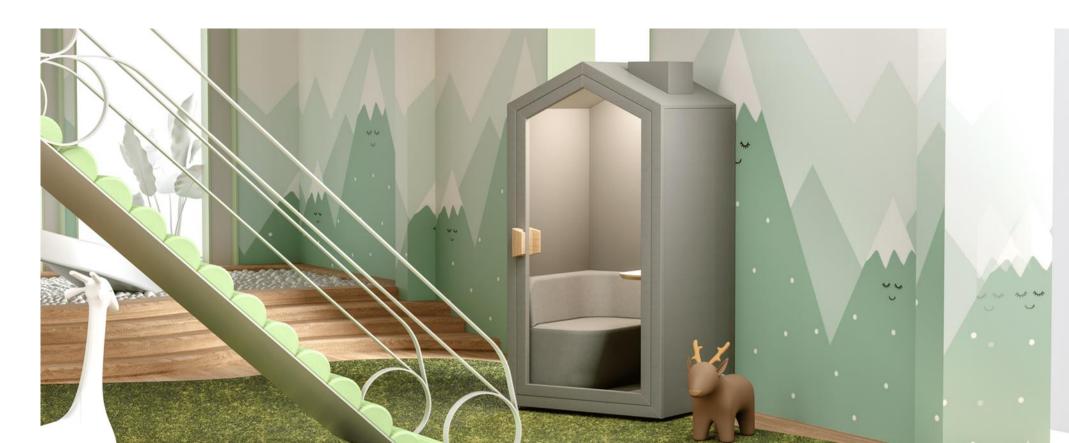

## Available colors

The interior of all 3 models will be light gray. Warm colors enhance concentration.