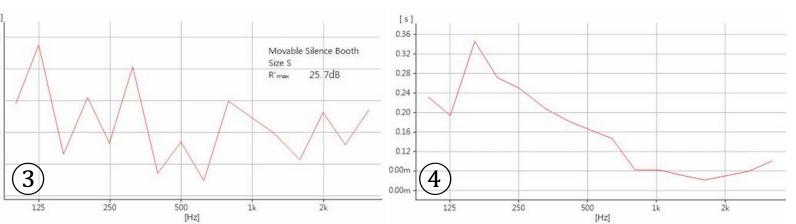

# Acoustic parameters

Frequency response 2

Reverberation time (3)

Acoustic insulation test 4

#### **Sound Insulation & Speech Intelligibility**

25dB(±3dB) & RT0.25s (±0.1s). >0.76 STI A+ recording room level.

Beige

Anthracite grey

Grey