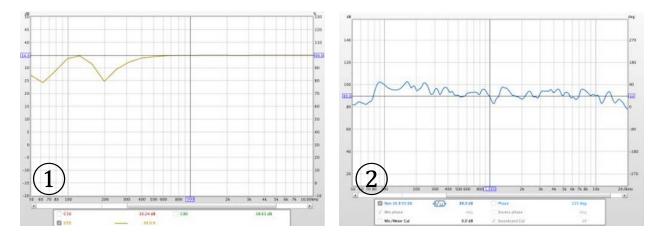

# Concentration space

Optimized for work, reading, or studying. Enhance the productivity of your tasks.

Acoustic insulation: STC: 25dB (±3dB)

Reverberation time: 0.25s (±0.1s)

Create an ideal working environment and a space for concentration, with warm colors and a combination of suitable acoustics and lighting to unlock your potential.

# Acoustic parameters

Frequency response 2

Reverberation time (3)

Acoustic insulation test 4

#### **Sound Insulation & Speech Intelligibility**

25dB(±3dB) & RT0.25s (±0.1s). >0.76 STI A+ recording room level.

Beige

Anthracite grey

Grey