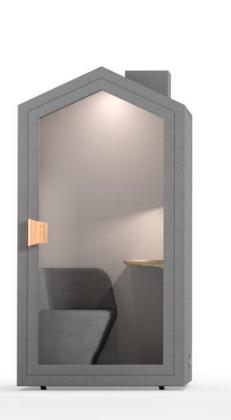

#### **Sound Insulation & Speech Intelligibility**

25dB(±3dB) & RT0.25s (±0.1s). >0.76 STI A+ recording room level.

Beige

Anthracite grey

Grey

## Available colors

The interior of all 3 models will be light gray. Warm colors enhance concentration.