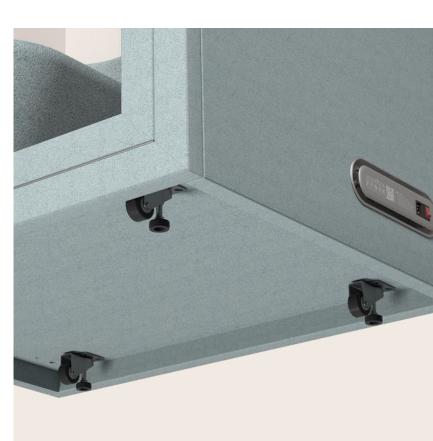

## ECO Friendly

The Sweet Home can be moved within minutes; with the leveling legs, it allows the wheels to take control and move wherever you desire.

The wheels securely adjust to the steel panel base, supporting a load of 100 kg.

# Dynamics

Move wherever you want easily

We have considered every element of the Sweet Home, from the best acoustic technology to flexibility and safety.

Every detail has been taken into account, complementing the interior design aspirations of our customers. Once the material is unloaded on-site, installation can be completed within 30 minutes.

#### **External Finish**

- Made of 3 types of boards: 5mm carbon polymer panels on both side and the back, 30mm honeycomb panels on the top;
- Use 6063-T5 aviation aluminum door frame;
- Overall cladding technology-sound-insulation cloth;
- Support by 15+15mm carbon polymer panels & steel frame at the bottom, equipped with movable wheels