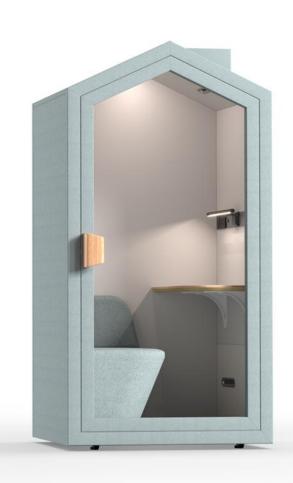

#### **Sound Insulation & Speech Intelligibility**

25dB(±3dB) & RT0.25s (±0.1s). >0.76 STI A+ recording room level.

Beige

Anthracite grey

Grey

## Available colors

The interior of all 3 models will be light gray. Warm colors enhance concentration.