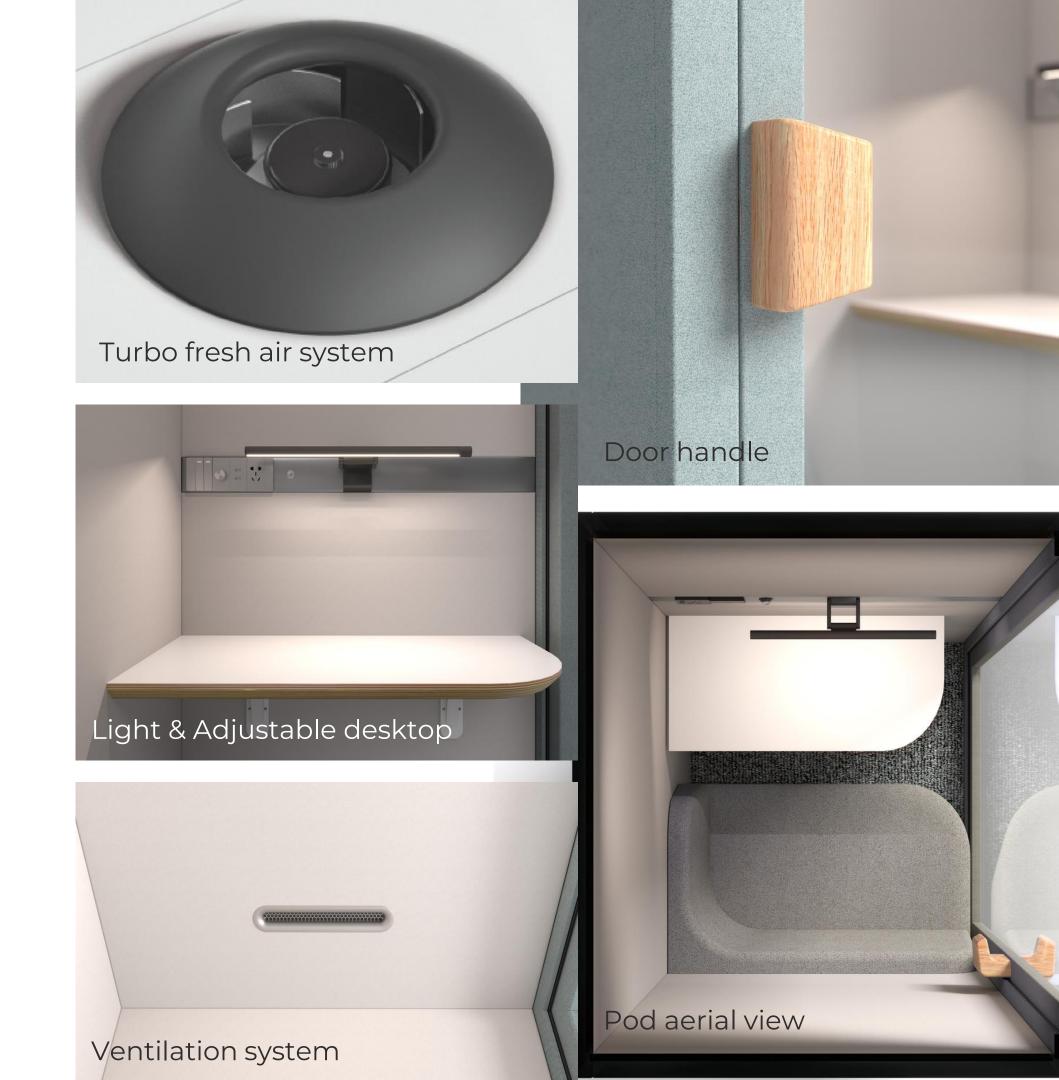

## Easy to Install

In Sweet Home, sits a **mini sofa**, meets ergonomic standard. An organically curved task **height adjustable desk** compliments it. Upgrade door handle is more comfortable to open/close.

Eye-protection lamp, directional lighting bar and singular 110-220v power socket with USB will be reading, writing, working required.

The **PIR motion sensor** will help save on power. It automatically turning off the power after 5 minutes of not being occupied.

Brand-new **turbo fresh air system**, revolving speed up to 1500rpm, ventilatory efficiency >30m3/h.

#### Lighting

4000K (150Lx) Daylight LED lighting bar on the top brightness adjustable, 3.5W 170LM; Reading lamp adopts 3000K to 6500K Daylight LED light, 5W 160LM

#### **Ventilation volume**

>30 m3 fresh air circulated every hour, equipped with Turbo fresh air system, fan revolving speed 600 to 1500rpm.

#### **Power socket**

The number of sockets in home pod can meet daily usage needs (five holes sockets with USB).