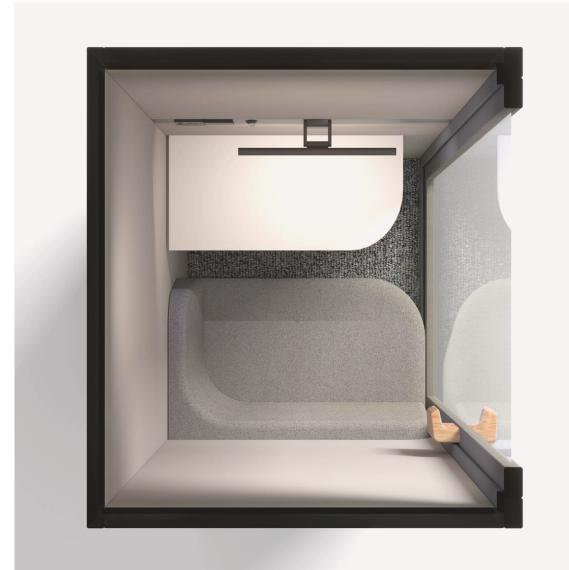

# Concentration space

Optimized for work, reading, or studying. Enhance the productivity of your tasks.

Acoustic insulation: STC: 25dB (±3dB)

Reverberation time: 0.25s (±0.1s)

Create an ideal working environment and a space for concentration, with warm colors and a combination of suitable acoustics and lighting to unlock your potential.

## Easy to Install

In Sweet Home, sits a **mini sofa**, meets ergonomic standard. An organically curved task **height adjustable desk** compliments it. Upgrade door handle is more comfortable to open/close.

Eye-protection lamp, directional lighting bar and singular 110-220v power socket with USB will be reading, writing, working required.

The **PIR motion sensor** will help save on power. It automatically turning off the power after 5 minutes of not being occupied.

Brand-new **turbo fresh air system**, revolving speed up to 1500rpm, ventilatory efficiency >30m3/h.