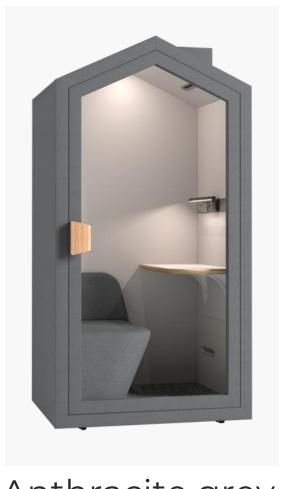

#### **Sound Insulation & Speech Intelligibility**

25dB(±3dB) & RT0.25s (±0.1s). >0.76 STI A+ recording room level.

Beige

Anthracite grey

Grey

## Available colors

The interior of all 3 models will be light gray. Warm colors enhance concentration.