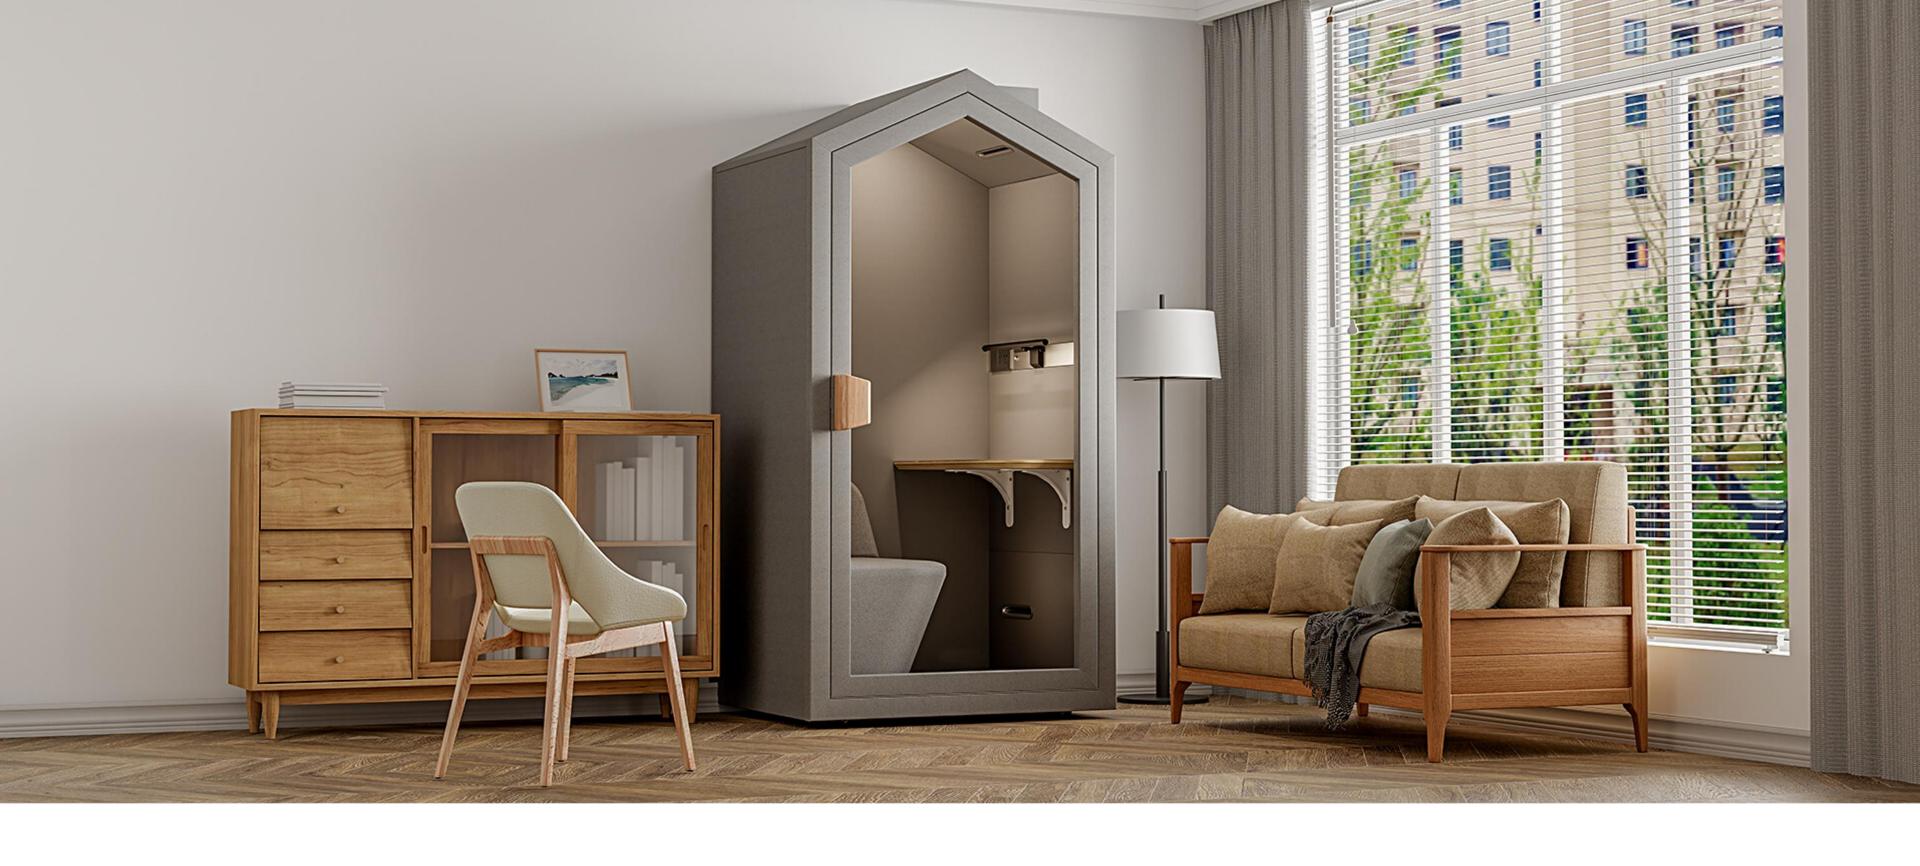

It is common for work environments to be noisy and chaotic, which reduces productivity and creativity.

We have designed a cozy space where you can work with focus and provide you with a quiet working environment.

# Concentration space

Optimized for work, reading, or studying. Enhance the productivity of your tasks.

Acoustic insulation: STC: 25dB (±3dB)

Reverberation time: 0.25s (±0.1s)

Create an ideal working environment and a space for concentration, with warm colors and a combination of suitable acoustics and lighting to unlock your potential.

## Easy to Install

In Sweet Home, sits a **mini sofa**, meets ergonomic standard. An organically curved task **height adjustable desk** compliments it. Upgrade door handle is more comfortable to open/close.

Eye-protection lamp, directional lighting bar and singular 110-220v power socket with USB will be reading, writing, working required.

The **PIR motion sensor** will help save on power. It automatically turning off the power after 5 minutes of not being occupied.

Brand-new **turbo fresh air system**, revolving speed up to 1500rpm, ventilatory efficiency >30m3/h.