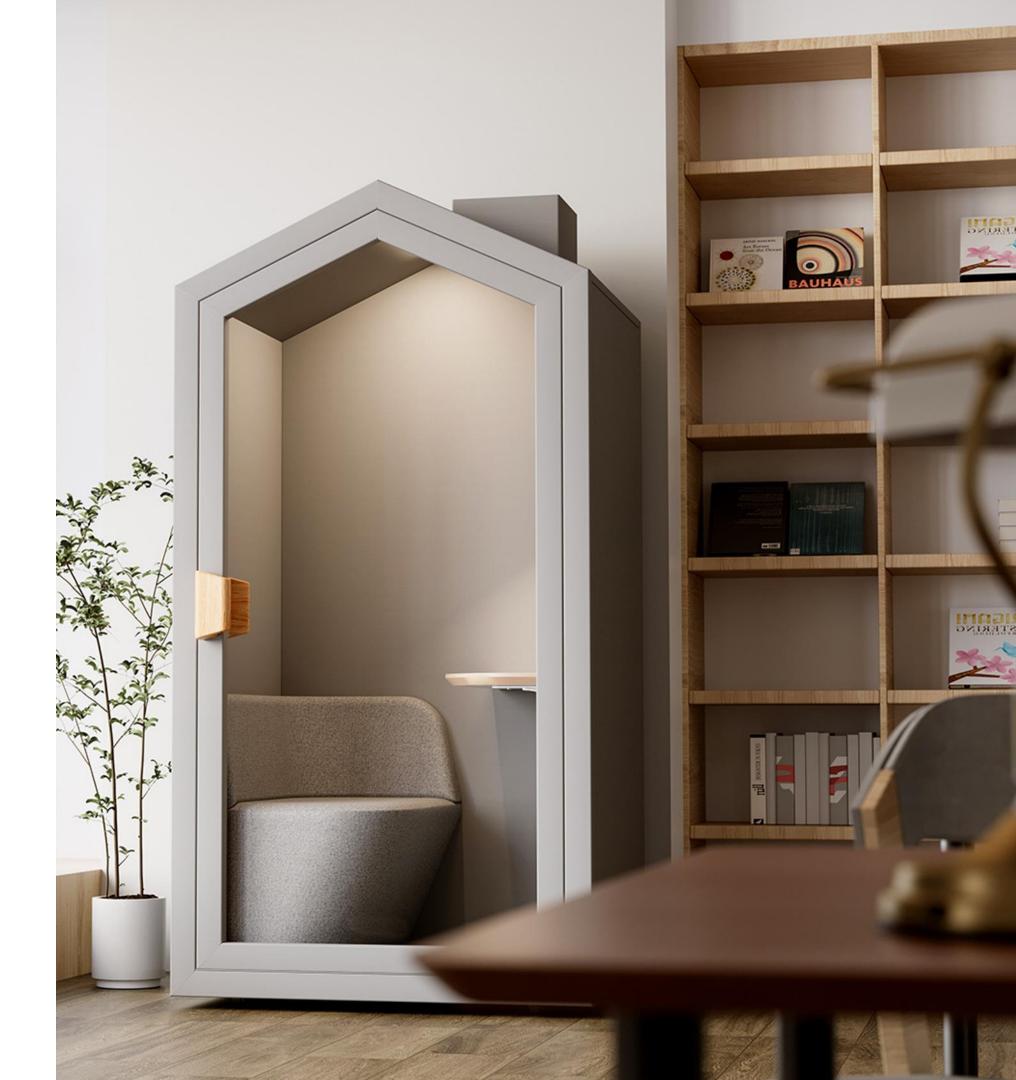

## Easy to Install

In Sweet Home, sits a **mini sofa**, meets ergonomic standard. An organically curved task **height adjustable desk** compliments it. Upgrade door handle is more comfortable to open/close.

#### **Interior Finish**

- Material 9mm thick polyester fiber sound absorption panel + wrap technology acoustic fabric;
- Furniture height adjustable birch solid wood multilayer board desktop (desktop height can adjust 700 to 750mm from the base panel), desktop size W760\*380\*30mm. Mini Sofa made of polymeric sponge and polyester fabrics.

## Available colors

The interior of all 3 models will be light gray. Warm colors enhance concentration.