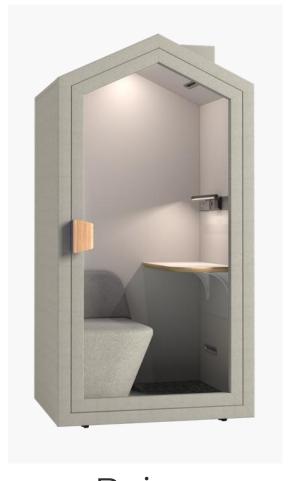

#### **Sound Insulation & Speech Intelligibility**

25dB(±3dB) & RT0.25s (±0.1s). >0.76 STI A+ recording room level.

Beige

Anthracite grey

Grey

## Available colors

The interior of all 3 models will be light gray. Warm colors enhance concentration.