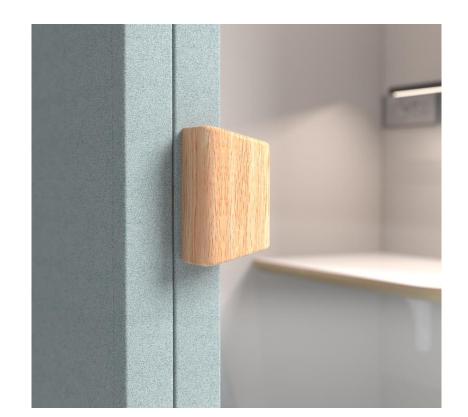

## Easy to Install

In Sweet Home, sits a **mini sofa**, meets ergonomic standard. An organically curved task **height adjustable desk** compliments it. Upgrade door handle is more comfortable to open/close.