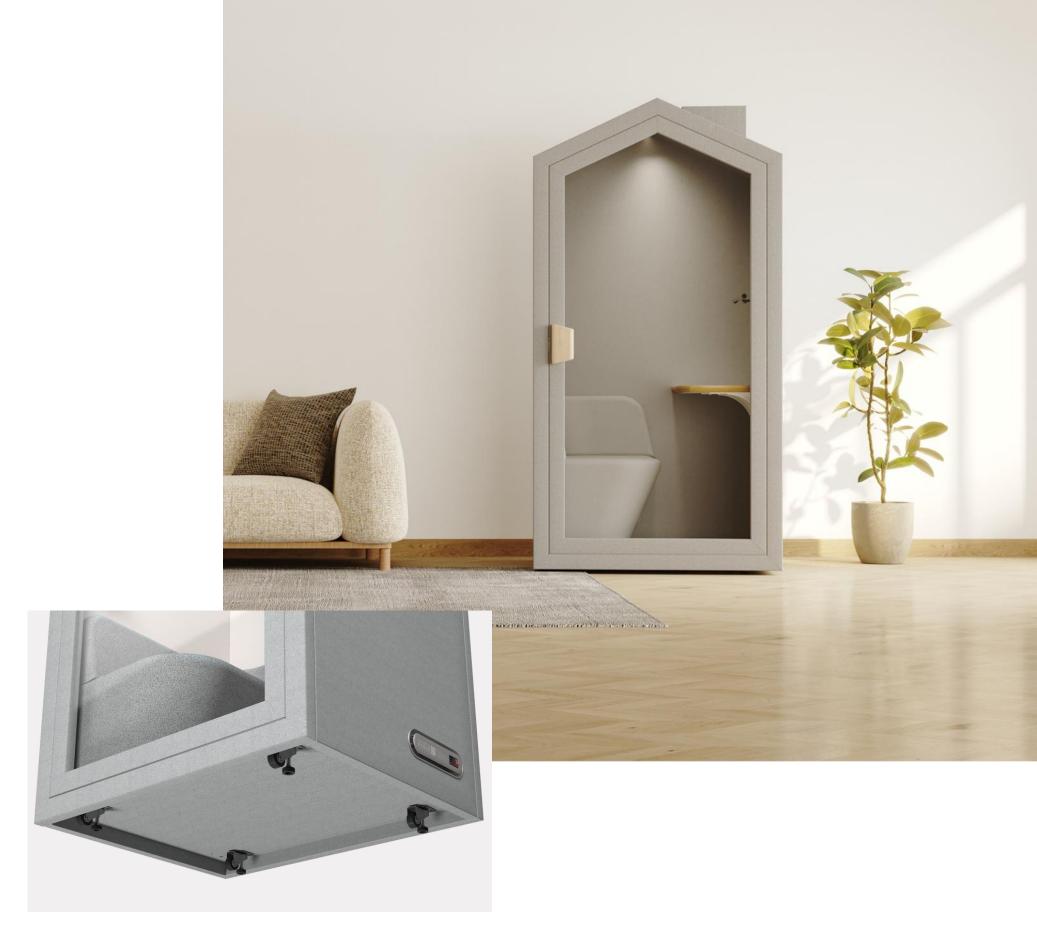

## ECO Friendly

The Sweet Home can be moved within minutes; with the leveling legs, it allows the wheels to take control and move wherever you desire.

The wheels securely adjust to the steel panel base, supporting a load of 100 kg.

# Dynamics

Move wherever you want easily

We have considered every element of the Sweet Home, from the best acoustic technology to flexibility and safety.

Every detail has been taken into account, complementing the interior design aspirations of our customers. Once the material is unloaded on-site, installation can be completed within 30 minutes.

#### **External Finish**

- Made of 3 types of boards: 5mm carbon polymer panels on both side and the back, 30mm honeycomb panels on the top;
- Use 6063-T5 aviation aluminum door frame;
- Overall cladding technology-sound-insulation cloth;
- Support by 15+15mm carbon polymer panels & steel frame at the bottom, equipped with movable wheels