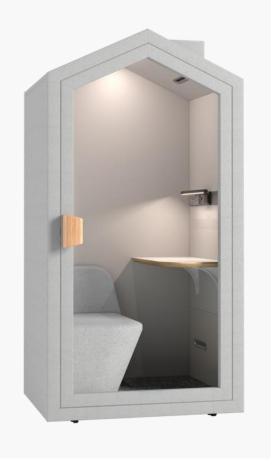

# Concentration space

Optimized for work, reading, or studying. Enhance the productivity of your tasks.

Acoustic insulation: STC: 25dB (±3dB)

Reverberation time: 0.25s (±0.1s)

Create an ideal working environment and a space for concentration, with warm colors and a combination of suitable acoustics and lighting to unlock your potential.

## Easy to Install

In Sweet Home, sits a **mini sofa**, meets ergonomic standard. An organically curved task **height adjustable desk** compliments it. Upgrade door handle is more comfortable to open/close.

#### **Interior Finish**

- Material 9mm thick polyester fiber sound absorption panel + wrap technology acoustic fabric;
- Furniture height adjustable birch solid wood multilayer board desktop (desktop height can adjust 700 to 750mm from the base panel), desktop size W760\*380\*30mm. Mini Sofa made of polymeric sponge and polyester fabrics.